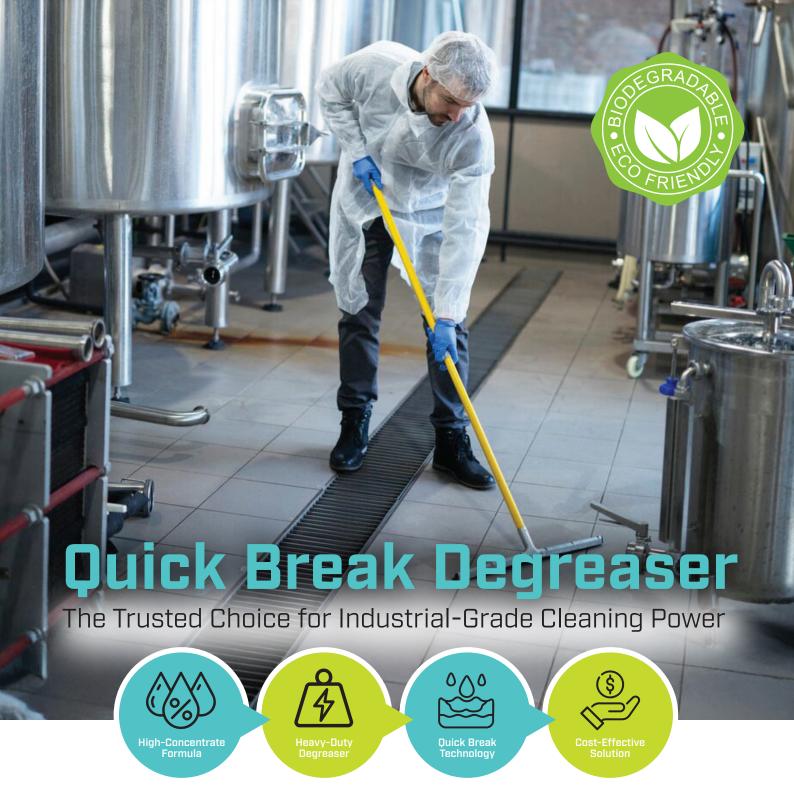

# **Industrial-Strength Cleaning with Environmental Care**

**Quick Break Degreaser** is a **heavy-duty industrial degreaser**, expertly formulated to tackle the toughest grease and grime in automotive, machinery, and industrial environments. Solvent-free and biodegradable, it ensures superior cleaning performance while adhering to environmental and safety standards.

# **QUICK BREAK**TECHNOLOGY

Effortlessly separates grease from water for easy, eco-friendly disposal.

# Why Choose Quick Break Degreaser?

#### **Ouick Break Formula**

Advanced quick break technology separates emulsified grease from water, enabling easy disposal and compliance with environmental regulations.

#### Heavy-Duty Degreasing Power

Designed to remove stubborn grease, oil, and grime from machinery, vehicles, and workshop floors.

#### **Fast-Acting Solution**

Rapidly penetrates and lifts contaminants, reducing cleaning time and improving productivity.

#### **Concentrated Solution**

Adjustable dilution for various cleaning needs, making it cost-effective and versatile.

#### **Eco-Friendly Composition**

Solvent-free, biodegradable, and phosphate-free, ensuring safety for users and the environment.

#### **Transport Safety**

Classified as non-dangerous for transport, making it easy and safe to store and ship.